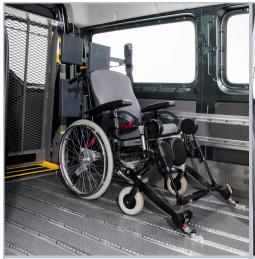

#### FUTURE**SAFE®**

Head- & backrest

FutureSafe is a safe, spacesaving and comfortable patented safety system, which is flexibly customisable and comes with an integrated shoulder belt for the wheelchair occupant.

#### PROTEKTOR®

Wheelchair & occupant restraint system

The AMF-Bruns Protektor restraint system meets DIN 75078 part II, ISO 10542.

#### PROSAFE®

"Kraftknotenadapter" Integrated lap belt

With the "Kraftknotenadapter" system the wheelchair is quickly and precisely fitted to the vehicle's floor. It comes with a pelvis belt for the wheelchair occupant.