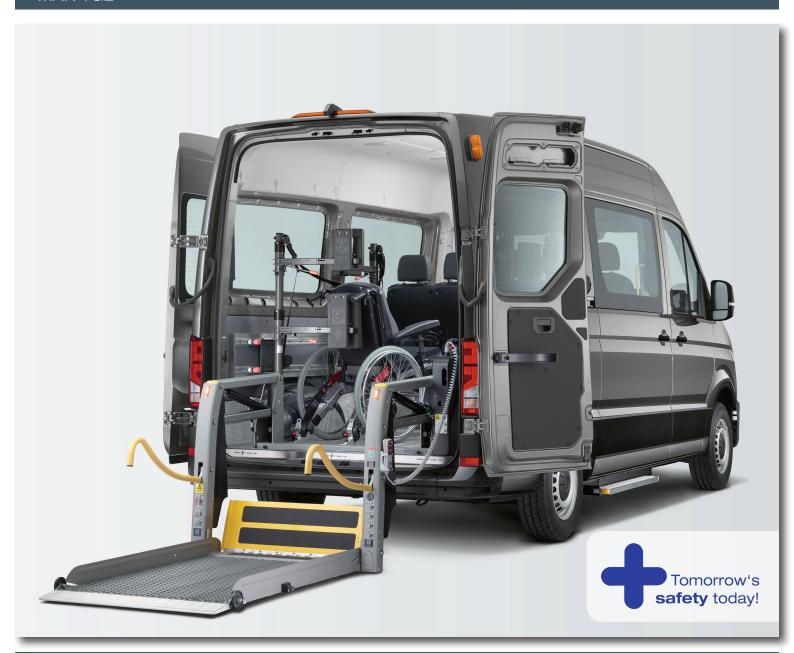

### **MAN TGE**

The wheelchair enters the vehicle via lift. AMF-Bruns PROTEKTOR system for wheelchair and occupant restraint.

Smartfloor provides flexibility inside your vehicle.

Optional head and backrest FUTURE**SAFE** for a maximum of safety.

#### THESE FACTS MAKE ALL THE DIFFERENCE

- » flexible & individual planned Smartfloor Aluminium floor
- » quick & flexible configuration of vehicle's interior with removable seats
- » Smartseats with original upholstery or artificial leather
- » Linearlift AL1 is a fully automatic lift for rear or side door. See-through platform design ensures excellent rear view and meets DIN 75078
- » electric step for easy entry process in the secound and third row
- » Optional head and backrest FutureSafe is reliable, space saving and comfortable. floormounted or wallmounted available
- » interior panelling by AMF-Bruns