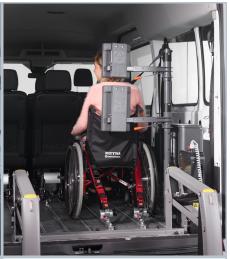

### **MAN TGE**

The wheelchair enters the vehicle via lift. AMF-Bruns PROTEKTOR system for wheelchair and occupant restraint.

Smartfloor provides flexibility inside your vehicle.

Optional head and backrest FUTURE**SAFE** for a maximum of safety.

#### THESE FACTS MAKE ALL THE DIFFERENCE

- » flexible & individual planned Smartfloor Aluminium floor
- » quick & flexible configuration of vehicle's interior with removable seats
- » Smartseats with original upholstery or artificial leather
- » Linearlift AL1 is a fully automatic lift for rear or side door. See-through platform design ensures excellent rear view and meets DIN 75078
- » electric step for easy entry process in the secound and third row
- » Optional head and backrest FutureSafe is reliable, space saving and comfortable. floormounted or wallmounted available
- » interior panelling by AMF-Bruns