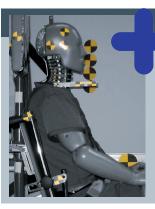

Tomorrow's safety today!

#### FUTURE**SAFE®**

Head- & backrest

FutureSafe is a safe, spacesaving and comfortable patented safety system, which is flexibly customisable and comes with an integrated shoulder belt for the wheelchair occupant.