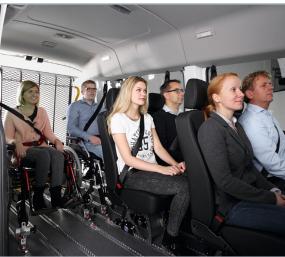

#### THESE FACTS MAKE ALL THE DIFFERENCE

- » flexible & individual planned Smartfloor Aluminium floor
- » quick & flexible configuration of vehicle's interior with removable seats
- » Smartseats with original upholstery or artificial leather
- » Linearlift AL1 is a fully automatic lift for rear or side door. See-through platform design ensures excellent rear view and meets DIN 75078
- » electric step for easy entry process in the secound and third row
- » Optional head and backrest FutureSafe is reliable, space saving and comfortable. floormounted or wallmounted available
- » interior panelling by AMF-Bruns